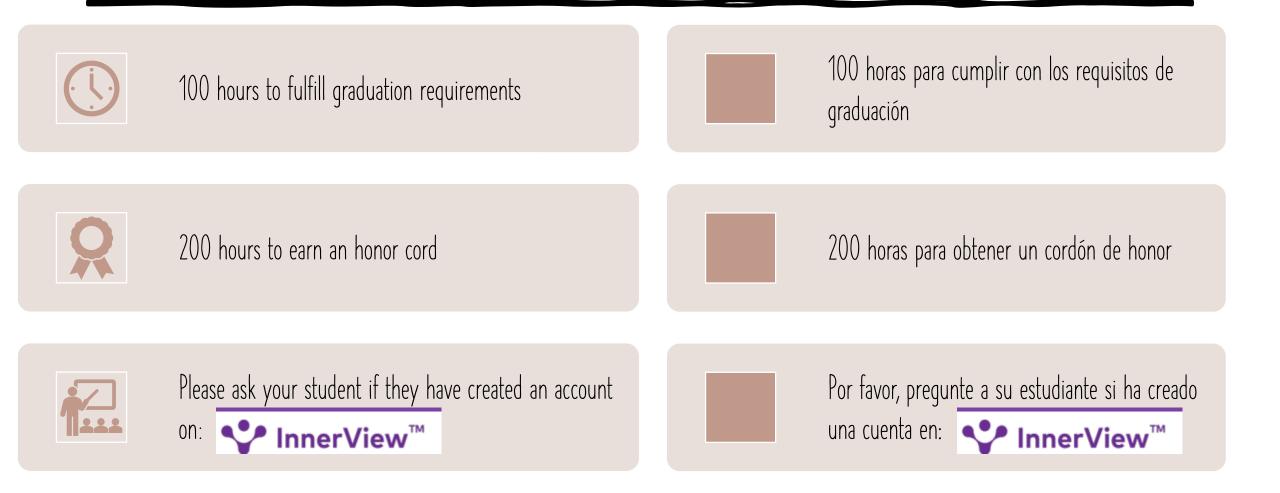

-----------------------------------------------------------------------------|---------------------------------------------------------------------------------------------------------------------------------------------------------|
|                                                                                                                                          | Source (Col)                                                                                                                                            |

PROGRESS REPORTS Informes de progreso

- September 6th/ 6 de septiembre
- October 18th/ 18 de octubre
- December 6th/ 6 de diciembre
- January 31st/ 31 de enero
- March 28th/ 28 de marzo
- May 16th / 16 de mayo

### COMMUNITY SERVICE HOURS/HORAS DE SERVICIO COMUNITARIO



# HCC GRADES AND WITHDRAWALS



Last day to withdraw is October 15th Will have a "W" next to the course on their transcript

Student can re-take the class and replace with a letter grade



\*REMEMBER\* HCC grades stay on a student's college GPA forever!



Students are expected to communicate with their professor if they are struggling



Students can pick up a withdrawal request form from the main office starting next week—must get the professor signature and parent signature

## HCC WITHDRAWALS

### CHECKING YOUR STUDENT'S HCC GRADES ...

- 1. Ask students to navigate to HCC Canvas
- 2. click on Courses
- 3. Select a course
- 4. click Grades
- 5. look for the "Total" in the top right corner
- 6. Repeat with each class

| • → c                | eagleonline.hcc                      | <b